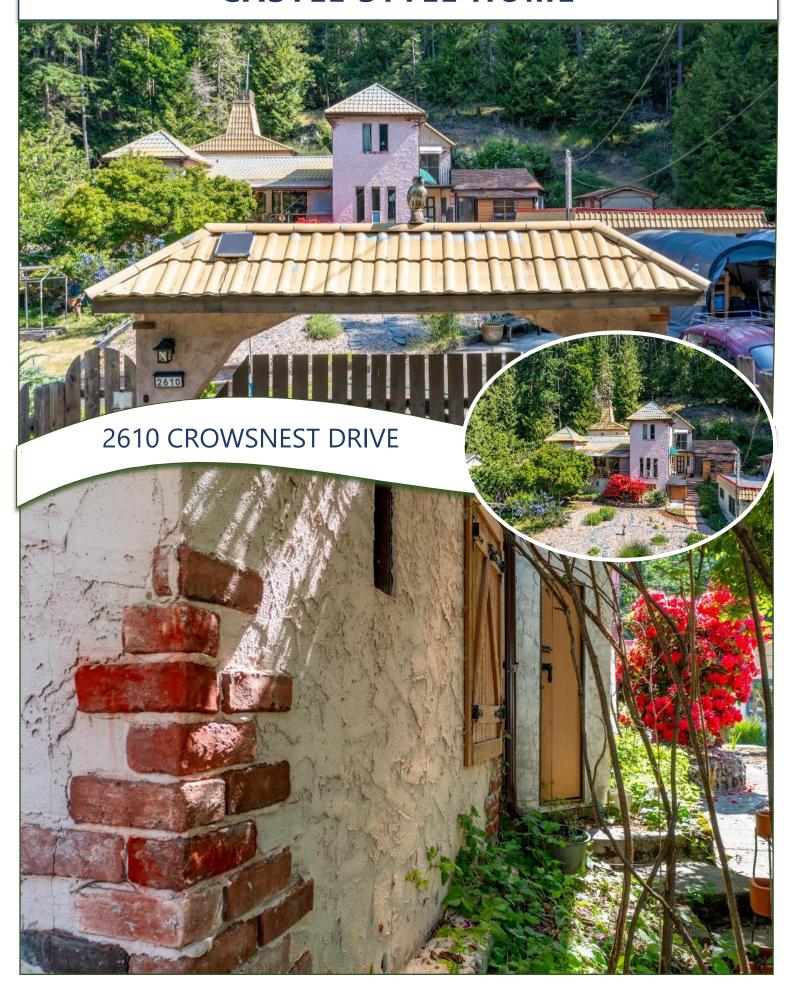

## **CASTLE STYLE HOME**

Fantastic opportunity to own this unique castle-style home with so much potential for multigenerational living, home business or B&B. The main house is 1832 sq ft with 3 bedrooms, 2 bathrooms, kitchen, sauna, laundry & lots of storage. The attached suite is 778 sq ft with 1 bedroom & 2 bathrooms, kitchen, laundry, balcony and is ideal for family visiting, in-law suite or mortgage helper. Surrounded by national parks and on a quiet no through road. Steps away to Shingle Bay Park, playground, beach and easy kayak launch. Nearby access to many walking trails. A dream fenced garden with current fruit trees, raised garden beds and an assortment of berries, flowers, herbs, shrubs & garden shed. Ample parking for cars, RV & boat. Detached 576 sq ft garage & EV charger. Disc golf & tennis courts nearby. Thieves Bay Marina is a 5-minute drive & boasts low moorage rates, a great spot to watch sunsets & whale watching on Pender. Check out the feature sheet provided for additional information.