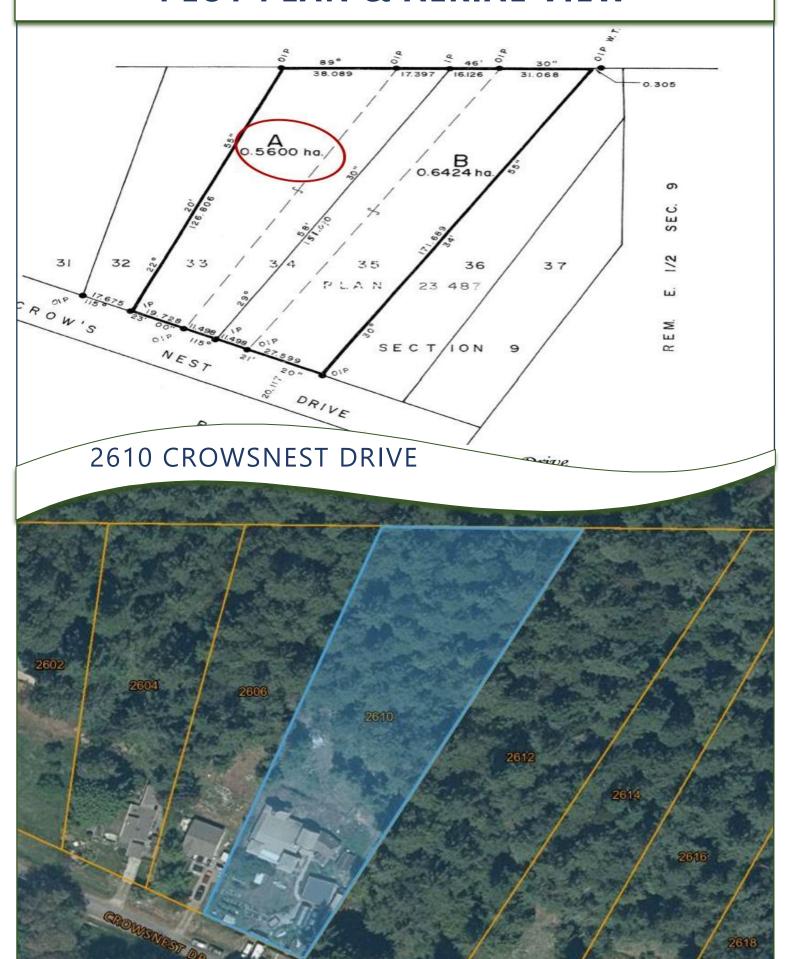

. The attached suite is 778 sq ft with 1 bedroom & 2 bathrooms, kitchen, laundry, balcony and is ideal for family visiting, in-law suite or mortgage helper. Surrounded by national parks and on a quiet no through road. Steps away to Shingle Bay Park, playground, beach and easy kayak launch. Nearby access to many walking trails. A dream fenced garden with current fruit trees, raised garden beds and an assortment of berries, flowers, herbs, shrubs & garden shed. Ample parking for cars, RV & boat. Detached 576 sq ft garage & EV charger. Disc golf & tennis courts nearby. Thieves Bay Marina is a 5-minute drive & boasts low moorage rates, a great spot to watch sunsets & whale watching on Pender. Check out the feature sheet provided for additional information.





## **PLOT PLAN & AERIAL VIEW**



## PENDER ISLAND MAP



<u>DISCLAIMER:</u> While every effort is made to provide reliable information, Dockside Realty Ltd. makes no representations or warranties as to the accuracy of this brochure. All measurements are approximate; the buyer is responsible for verifying all data provided.