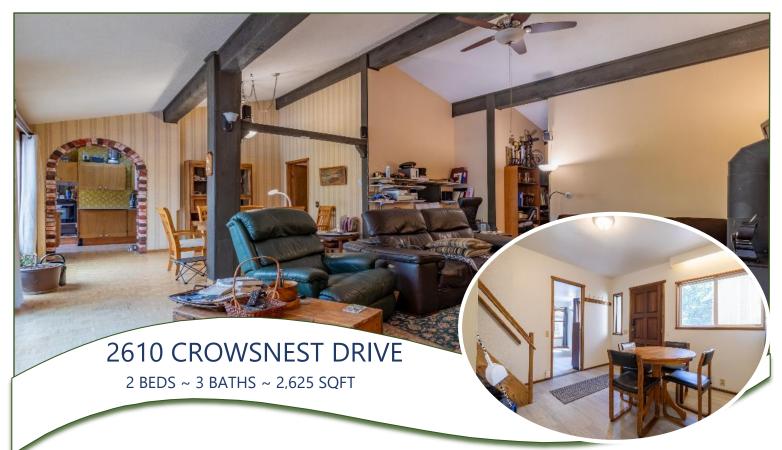

## **CASTLE STYLE HOME**

Fantastic opportunity to own this unique castle-style home with so much potential for multigenerational living, home business or B&B. The main house is 1832 sq ft with 3 bedrooms, 2 bathrooms, kitchen, sauna, laundry & lots of storage. The attached suite is 778 sq ft with 1 bedroom & 2 bathrooms, kitchen, laundry, balcony and is ideal for family visiting, in-law suite or mortgage helper. Surrounded by national parks and on a quiet no through road. Steps away to Shingle Bay Park, playground, beach and easy kayak launch. Nearby access to many walking trails. A dream fenced garden with current fruit trees, raised garden beds and an assortment of berries, flowers, herbs, shrubs & garden shed. Ample parking for cars, RV & boat. Detached 576 sq ft garage & EV charger. Disc golf & tennis courts nearby. Thieves Bay Marina is a 5-minute drive & boasts low moorage rates, a great spot to watch sunsets & whale watching on Pender. Check out the feature sheet provided for additional information.